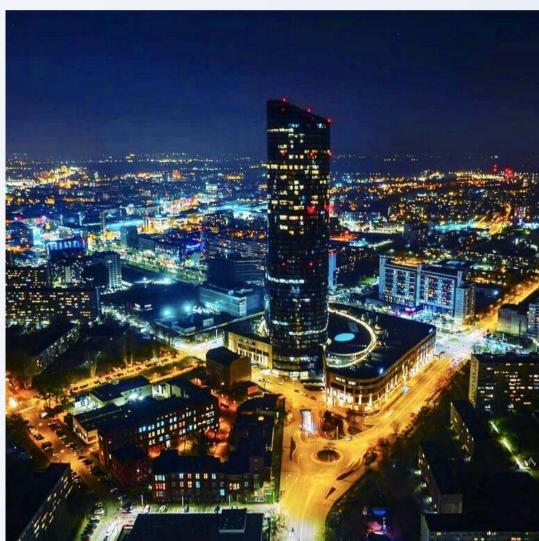

The cities where the company's offices are located - Kraków, Warsaw, and Wrocław - are the key IT markets in Poland.

On the example of Wrocław, you can see the data on the development of the IT sector.

50,000 of IT specialists

110 of large IT and R&D centers

200+ startups

25+ incubators and coworking spaces

**550+** tech-focused events annually

WRITE US

Send us your question or resume (CV)