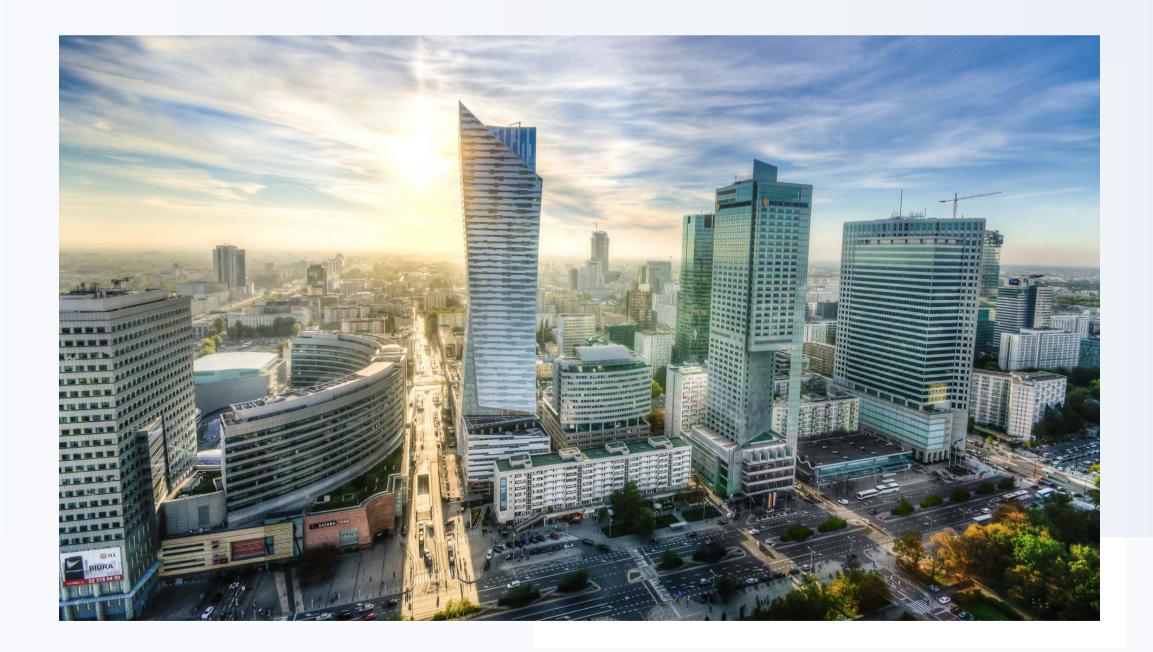

## Warsaw - the Business Center of Poland 💥 KLIKA TECH

Warsaw is a city of time travel: mirrored buildings of business centers are replaced by Gothic temples and gardens, and the 20th century monumental architectural structures alternate with the palaces of the Old Town, including the Warsaw Uprising Museum, the Royal Castle, and Lazienki Park.

The life of Warsaw is dynamic: you can choose from a variety of exhibitions, lectures and performances, and there are many wonderful walking trails. At the same time, it is very easy to move around the city: the transport system in the capital of Poland is well established.